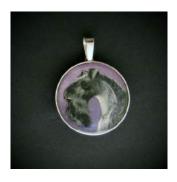

1 3/16"

Suggested Retail: \$113.95

Portrait Painted on Round Sterling Silver Pendant and covered with a protective resin

Corgis 4029

1 7/16"

Suggested Retail: \$199.95

Portrait Painted on Cast Round Sterling Silver Pendant and covered with a protective resin