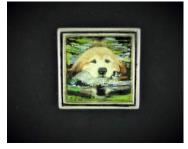

1 1/8" X 1 1/8"

Suggested Retail: \$169.95

Portrait Painted on Cast Square Sterling Silver Pendant and covered with a protective resin

Golden Retriever 2036

1.0" X 11/16"

Suggested Retail: \$167.95

Portrait Painted on Cast Oval Sterling Silver Pendant and covered with a protective resin