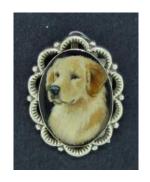

## Pet Portraits by Beth Babos

STERLING SILVER PENDANT FRAMES

Golden Retriever

2019

1 3/16"

Suggested Retail: \$113.95

Portrait Painted on Round Sterling Silver Pendant and covered with a protective resin

Kerry Blue Terrier 4042