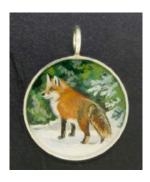

Fox

4514

1 7/16"

Suggested Retail: \$199.95

Portrait Painted on Cast Round Sterling Silver Pendant and covered with a protective resin

Phone: 520-885-1757

beth.babos@petportraits by beth babos.com

Tucson, Arizona