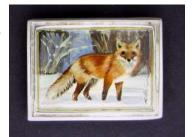

Fox

4514

1 7/16"

Suggested Retail: \$199.95

Portrait Painted on Cast Round Sterling Silver Pendant and covered with a protective resin

Phone: 520-885-1757

beth.babos@petportraits by beth babos.com

Tucson, Arizona