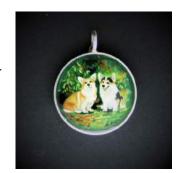

1 3/16"

Suggested Retail: \$113.95

Portrait Painted on Round Sterling Silver Pendant and covered with a protective resin

Corgis 4029

1 7/16"

Suggested Retail: \$199.95

Portrait Painted on Cast Round Sterling Silver Pendant and covered with a protective resin