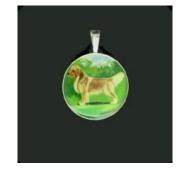

## Pet Portraits by Beth Babos

STERLING SILVER PENDANT FRAMES

Golden Retriever

2019

1 3/16"

Suggested Retail: \$113.95

Portrait Painted on Round Sterling Silver Pendant and covered with a protective resin

Kerry Blue Terrier 4042