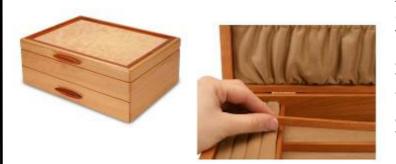

#### Cascade I Jewelry Box Collection

The Cascade I collection offers an amazing space for storing and displaying valuables. These beautiful Cherry boxes are crafted in the single-piece method which ensures that the wood grain and color match perfectly on the entire box. The Quilted Maple top is almost three-dimensional at certain angles, as scintillating as the jewelry within. Inside, a pearl lining and removable drawer inserts create unique and protected spaces for your jewelry collection. Final embellishments include drawer stops, felt feet, and the artist's signature on the bottom of the box. Made in the USA