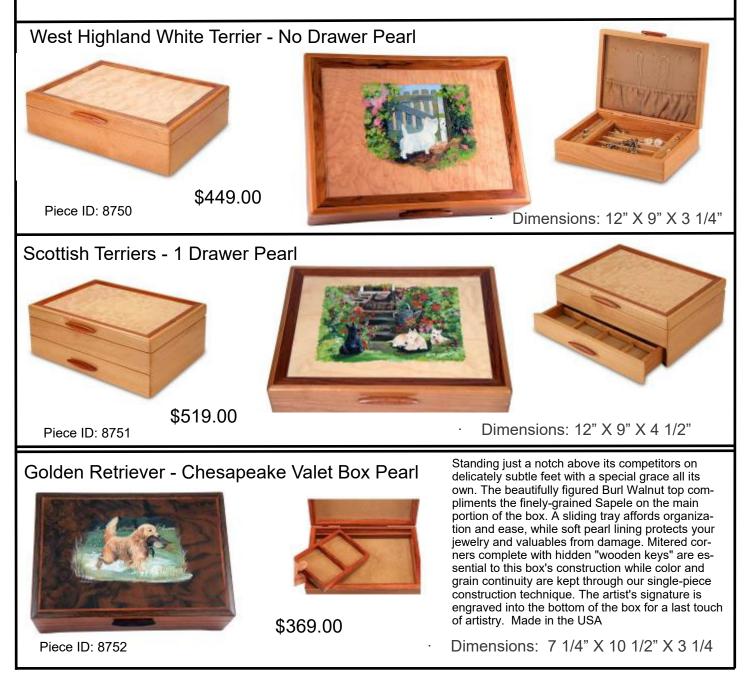

### Parson Russell Terriers Spin Puzzle Box - Perimeter Inlay

Piece ID: 8754

\$139.00

Not only is this box a gift of high craftsmanship, but the Heartwood Creations Spin Box also doubles as a brain teaser. This beautiful Bird's-Eye Maple puzzle box features a strip of Inlay around the perimeter. This box unlocks when performing a sequence of moves. Instructions are included with each box. Made in the USA

Dimensions: 3 3/4" X 5 1/2" X 1 1/2"