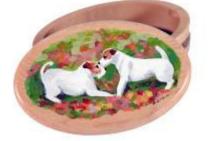

### Parson Russell Terriers Spin Puzzle Box - Perimeter Inlay

Piece ID: 8754

\$139.00

Not only is this box a gift of high craftsmanship, but the Heartwood Creations Spin Box also doubles as a brain teaser. This beautiful Bird's-Eye Maple puzzle box features a strip of Inlay around the perimeter. This box unlocks when performing a sequence of moves. Instructions are included with each box. Made in the USA

Dimensions: 3 3/4" X 5 1/2" X 1 1/2"