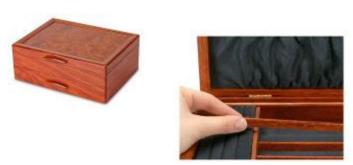

### Prairie II Jewelry Box Collection

This masterfully-crafted Prairie II Collection of Jewelry Boxes capitalizes on the richness of dark hardwoods to create a statement of simplicity and beauty. Swirling Kewazingo provides intrigue to the lid while the singlepiece construction of the Bubinga box base provides continuity of color and grain. Removable drawer inserts and jewelry inserts customize the box to your individual needs, creating a unique space in plush sapphire. Complete with mitered corners, this box is both strong and durable to protect your unique collection for years to come. Felt feet and the artist's signature on the bottom add the final details to finish off this beautiful box. Made in the USA