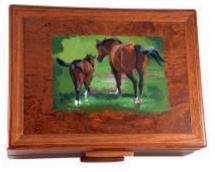

### Prairie II Jewelry Box Collection

This masterfully-crafted Prairie II Collection of Jewelry Boxes capitalizes on the richness of dark hardwoods to create a statement of simplicity and beauty. Swirling Kewazingo provides intrigue to the lid while the singlepiece construction of the Bubinga box base provides continuity of color and grain. Removable drawer inserts and jewelry inserts customize the box to your individual needs, creating a unique space in plush sapphire. Complete with mitered corners, this box is both strong and durable to protect your unique collection for years to come. Felt feet and the artist's signature on the bottom add the final details to finish off this beautiful box. Made in the USA

Horses – 1 Drawer Sapphire

Piece ID: 8753

\$519.00

Dimensions: 12" X 9" X 4