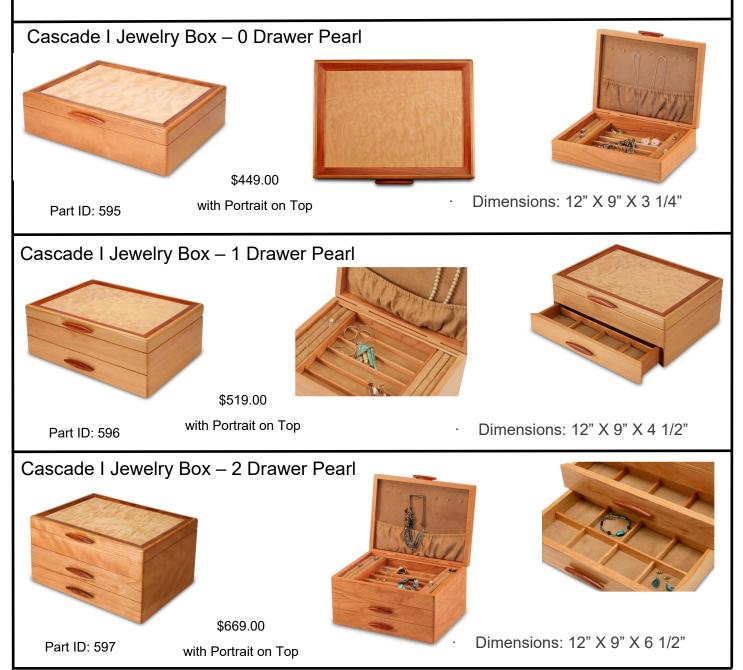

## Cascade I Jewelry Box Collection

The Cascade I collection offers an amazing space for storing and displaying valuables. These beautiful Cherry boxes are crafted in the single-piece method which ensures that the wood grain and color match perfectly on the entire box. The Quilted Maple top is almost three-dimensional at certain angles, as scintillating as the jewelry within. Inside, a pearl lining and removable drawer inserts create unique and protected spaces for your jewelry collection. Final embellishments include drawer stops, felt feet, and the artist's signature on the bottom of the box. Made in the USA