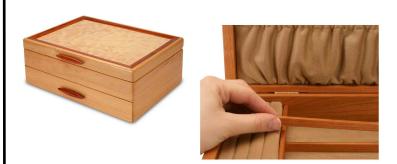

## Cascade I Jewelry Box Collection

The Cascade I collection offers an amazing space for storing and displaying valuables. These beautiful Cherry boxes are crafted in the single-piece method which ensures that the wood grain and color match perfectly on the entire box. The Quilted Maple top is almost three-dimensional at certain angles, as scintillating as the jewelry within. Inside, a pearl lining and removable drawer inserts create unique and protected spaces for your jewelry collection. Final embellishments include drawer stops, felt feet, and the artist's signature on the bottom of the box. Made in the USA