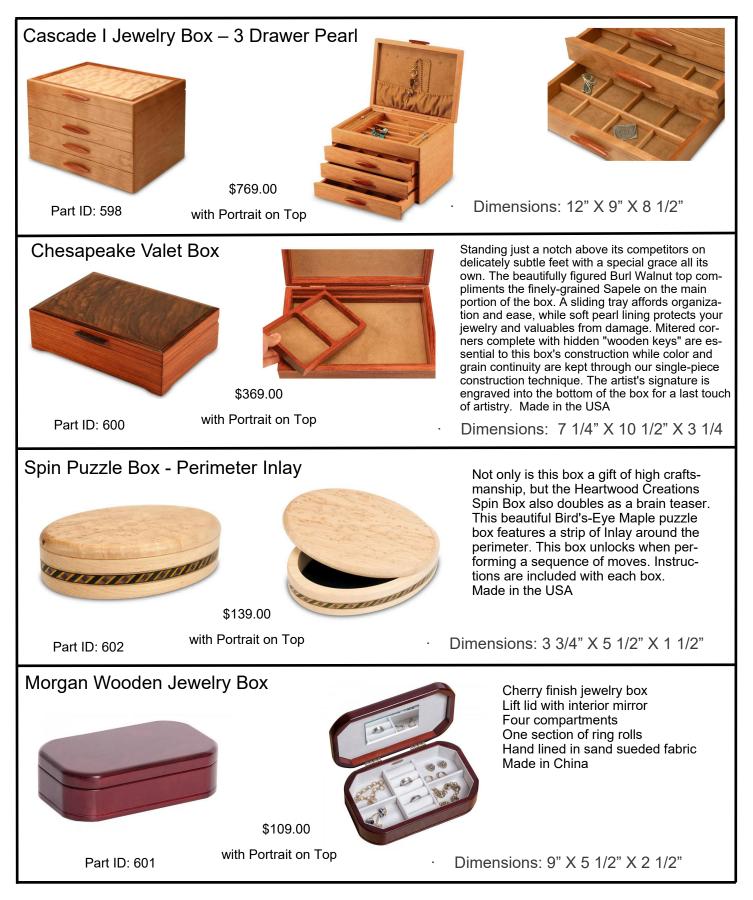

## Cascade I Jewelry Box Collection

The Cascade I collection offers an amazing space for storing and displaying valuables. These beautiful Cherry boxes are crafted in the single-piece method which ensures that the wood grain and color match perfectly on the entire box. The Quilted Maple top is almost three-dimensional at certain angles, as scintillating as the jewelry within. Inside, a pearl lining and removable drawer inserts create unique and protected spaces for your jewelry collection. Final embellishments include drawer stops, felt feet, and the artist's signature on the bottom of the box. Made in the USA