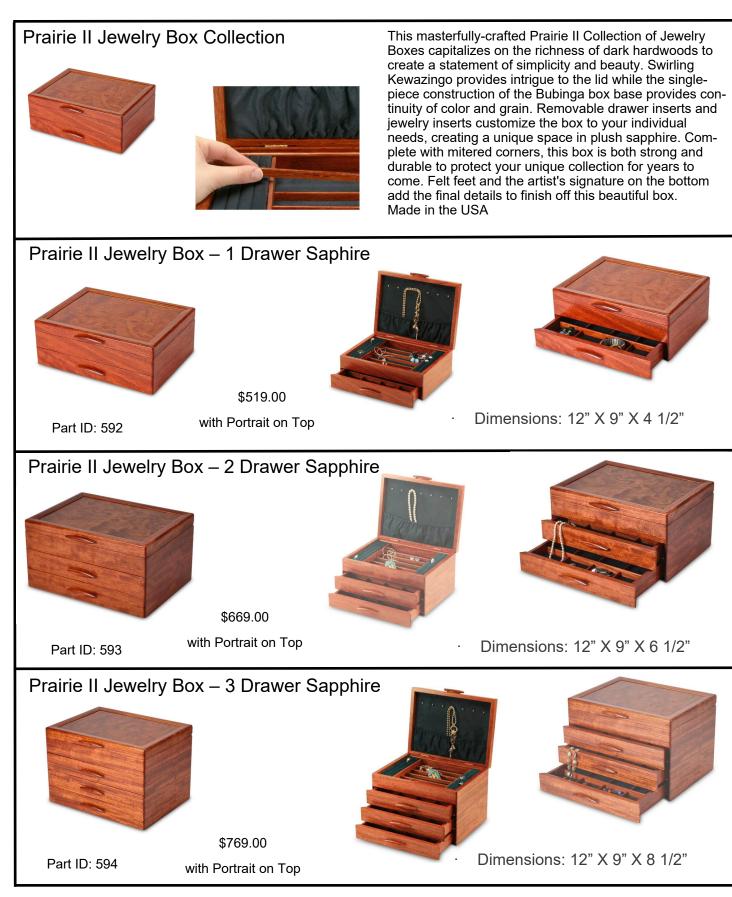

## Cascade I Jewelry Box Collection

The Cascade I collection offers an amazing space for storing and displaying valuables. These beautiful Cherry boxes are crafted in the single-piece method which ensures that the wood grain and color match perfectly on the entire box. The Quilted Maple top is almost three-dimensional at certain angles, as scintillating as the jewelry within. Inside, a pearl lining and removable drawer inserts create unique and protected spaces for your jewelry collection. Final embellishments include drawer stops, felt feet, and the artist's signature on the bottom of the box. Made in the USA